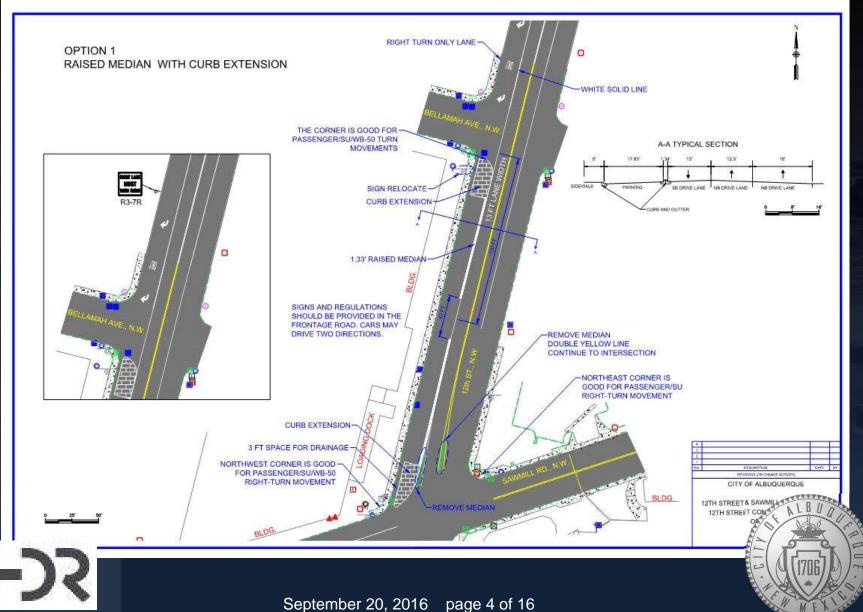

## **Purpose of the Project**

# Improve the geometry of the 12<sup>th</sup> St. and Sawmill Rd. intersection.

- Reduce the number of southbound vehicles turning right onto Sawmill Rd. from 12<sup>th</sup> St.
- Improve parking and complete the sidewalks on the west leg of Sawmill Rd.





## Project Location, 12th St. and Sawmill Rd.







#### **Option 1, Lane Closure Raised Median with Curb Extensions**



### Option 2, Lane Drop with Curb Extension



### Option 3, Lane Drop Paint with delineators



#### Option 4, Lane Closure Delineators and Curb Extensions



## **Sawmill Improvements**



## Project Location, 12th and Mountain





## **Purpose of the Project**

Improve traffic signal operation for the 12<sup>th</sup> St. and Mountain Rd. intersection

Reduce delay due to northbound and southbound left-turns





### 12<sup>th</sup> St. and Mountain Rd. Traffic

- Traffic Signal Cycle Length: 48 seconds
- Current Level of Service: B
- Future (year 2040)
  - C in AM
  - B in PM
- Queue Length: approximately 13 vehicles





# 12<sup>th</sup> St. and Mountain Rd. Traffic Signal Timing Improvements

## Split Phase Timing on 12<sup>th</sup> St.

- Traffic Signal Cycle Length: 90 seconds
-