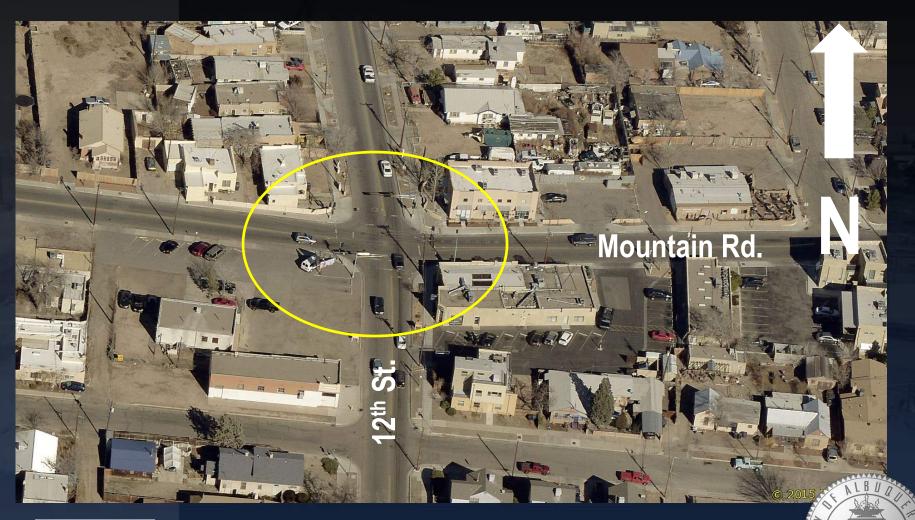

## **Purpose of the Project**

# Improve the geometry of the 12<sup>th</sup> St. and Sawmill Rd. intersection.

- Reduce the number of southbound vehicles turning right onto Sawmill Rd. from 12<sup>th</sup> St.
- Improve parking and complete the sidewalks on the west leg of Sawmill Rd.





## Project Location, 12th St. and Sawmill Rd.







#### **Option 1, Lane Closure Raised Median with Curb Extensions**



### Option 2, Lane Drop with Curb Extension



### Option 3, Lane Drop Paint with delineators



#### Option 4, Lane Closure Delineators and Curb Extensions



## **Sawmill Improvements**



## Project Location, 12th and Mountain





## **Purpose of the Project**

Improve traffic signal operation for the 12<sup>th</sup> St. and Mountain Rd. intersection

Reduce delay due to northbound and southbound left-turns





### 12<sup>th</sup> St. and Mountain Rd. Traffic

- Traffic Signal Cycle Length: 48 seconds
- Current Level of Service: B
- Future (year 2040)
  - C in AM
  - B in PM
- Queue Length: approximately 13 vehicles





# 12<sup>th</sup> St. and Mountain Rd. Traffic Signal Timing Improvements

## Split Phase Timing on 12<sup>th</sup> St.

- Traffic Signal Cycle Length: 90 seconds
- Level of Service, Year 2016:
  - D in AM
  - E in PM
- Queue Length 12<sup>th</sup> St.: shorter that conventional traffic signal timing
- Queue Length increase on Mountain Rd.





#### Possible 12th St. and Mountain Rd. Geometric