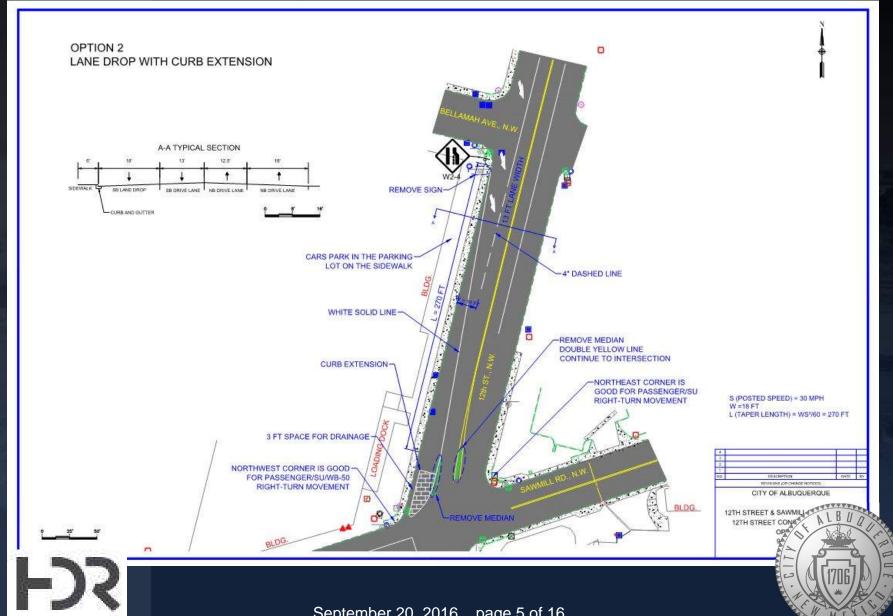

## **Purpose of the Project**

# Improve the geometry of the 12<sup>th</sup> St. and Sawmill Rd. intersection.

- Reduce the number of southbound vehicles turning right onto Sawmill Rd. from 12<sup>th</sup> St.
- Improve parking and complete the sidewalks on the west leg of Sawmill Rd.





## Project Location, 12th St. and Sawmill Rd.







#### **Option 1, Lane Closure Raised Median with Curb Extensions**



### Option 2, Lane Drop with Curb Extension



### Option 3, Lane Drop Paint with delineators



#### Option 4, Lane Closure Delineators and Curb Extensions



## **Sawmill Improvements**



## Project Location, 12th and Mountain





## **Purpose of the Project**

Improve traffic signal operation for the 12<sup>th</sup> St. and Mountain Rd. intersection

Reduce delay due to northbound and southbound left-turns





### 12<sup>th</sup> St. and Mountain Rd. Traffic

- Traffic Signal Cycle Length: 48 seconds
- Current Level of Service: B
- Future (year 2040)
  - C in AM
  - B in PM
- Queue Length: approximately 13 vehicles





# 12<sup>th</sup> St. and Mountain Rd. Traffic Signal Timing Improvements

## Split Phase Timing on 12<sup>th</sup> St.

- Traffic Signal Cycle Length: 90 seconds
- Level of Service, Year 2016:
  - D in AM
  - E