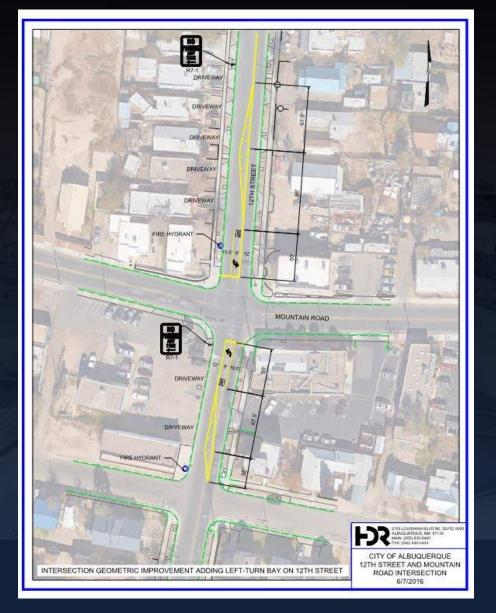

## Project Location, 12th and Mountain

#### Possible 12th St. and Mountain Rd. Geometric Improvements

#### 12th St. and Mountain Rd. Geometric Improvements