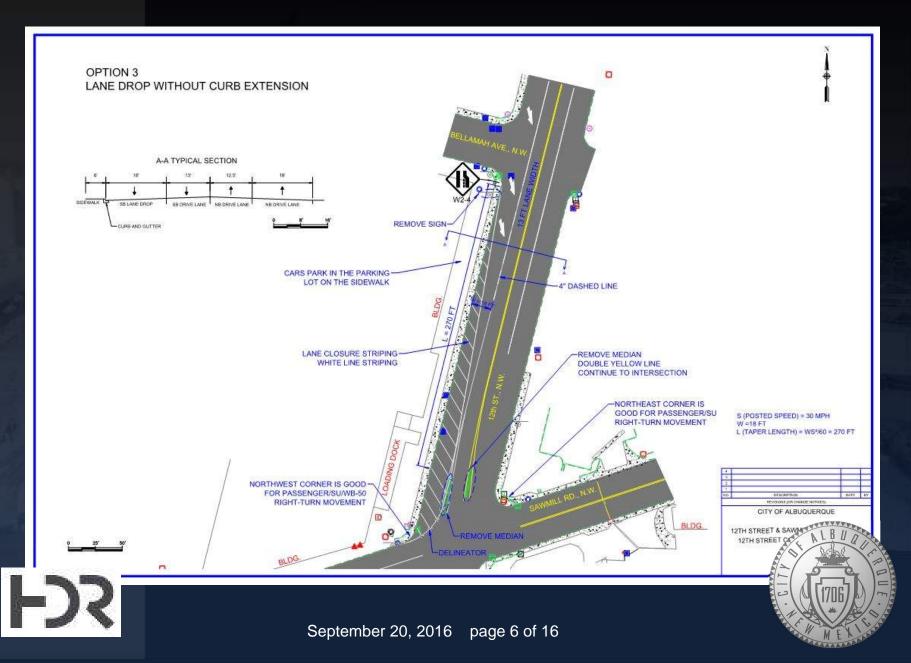

## **Purpose of the Project**

# Improve the geometry of the 12<sup>th</sup> St. and Sawmill Rd. intersection.

- Reduce the number of southbound vehicles turning right onto Sawmill Rd. from 12<sup>th</sup> St.
- Improve parking and complete the sidewalks on the west leg of Sawmill Rd.





## Project Location, 12th St. and Sawmill Rd.







#### **Option 1, Lane Closure Raised Median with Curb Extensions**



### Option 2, Lane Drop with Curb Extension



### Option 3, Lane Drop Paint with delineators



#### Option 4, Lane Closure Delineators and Curb Extensions



## **Sawmill Improvements**



## Project Location, 12th and Mountain





## **Purpose of the Project**

Improve traffic signal operation for the 12<sup>th</sup> St. and Mountain Rd. intersection

Reduce delay due to northbound and southbound left-turns





### 12<sup>th</sup> St. and Mountain Rd. Traffic

- Traffic Signal Cycle Length: 48 seconds
- Current Level of Service: B
- Future (year 2040)
  - C in AM
  - B in PM
- Queue Length: approximately 13 vehicles





# 12<sup>th</sup> St. and Mountain Rd. Traffic Signal Timing Improvements

## Split Phase Timing on 12<sup>th</sup> St.

- Traffic Signal Cycle Length: 90 seconds
- Level of Service, Year 2016:
  - D in AM
  - E in PM
- Queue Length 12<sup>th</sup> St.: shorter