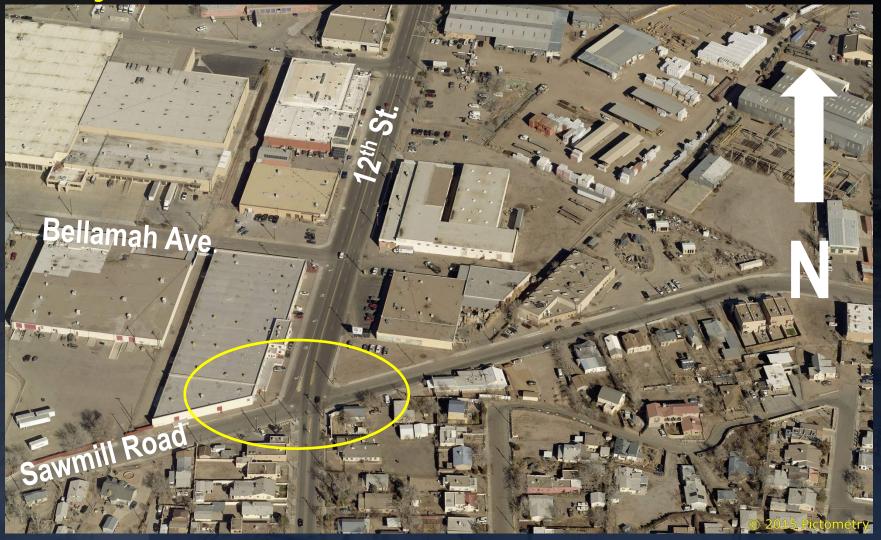

## **Purpose of the Project**

# Improve the geometry of the 12<sup>th</sup> St. and Sawmill Rd. intersection.

- Reduce the number of southbound vehicles turning right onto Sawmill Rd. from 12<sup>th</sup> St.
- Improve parking and complete the sidewalks on the west leg of Sawmill Rd.





## Project Location, 12th St. and Sawmill Rd.







#### **Option 1, Lane Closure Raised Median with Curb Extensions**



### Option 2, Lane Drop with Curb Extension



### Option 3, Lane Drop Paint with delineators



#### Option 4, Lane Closure Delineators and Curb Extensions



## **Sawmill Improvements**



## Project Location, 12th and Mountain





## **Purpose of the Project**

Improve traffic signal operation for the 12<sup>th</sup> St. and Mountain Rd. intersection

Reduce delay due to northbound and southbound left-turns





### 12<sup>th</sup> St. and Mountain Rd. Traffic

- Traffic Signal Cycle Length: 48 seconds
- Current Level of Service: B
- Future (year 2040)
  - C in AM
  - B in PM
- Queue Length: approximately 13 vehicles





# 12<sup>th</sup> St. and Mountain Rd. Traffic Signal Timing Improvements

## Split Phase