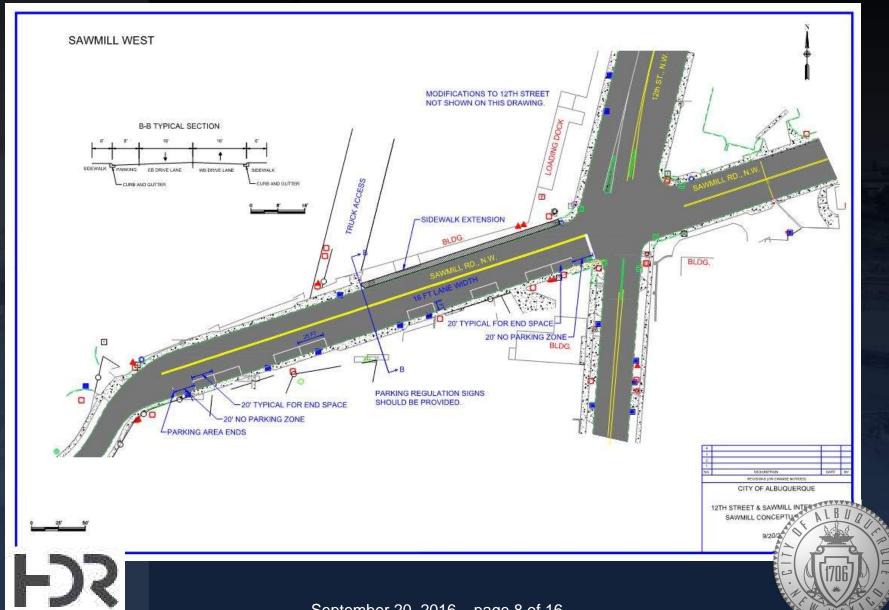

## **Purpose of the Project**

# Improve the geometry of the 12<sup>th</sup> St. and Sawmill Rd. intersection.

- Reduce the number of southbound vehicles turning right onto Sawmill Rd. from 12<sup>th</sup> St.
- Improve parking and complete the sidewalks on the west leg of Sawmill Rd.





## Project Location, 12th St. and Sawmill Rd.







#### **Option 1, Lane Closure Raised Median with Curb Extensions**



### Option 2, Lane Drop with Curb Extension



### Option 3, Lane Drop Paint with delineators



#### Option 4, Lane Closure Delineators and Curb Extensions



## **Sawmill Improvements**



## Project Location, 12th and Mountain





## **Purpose of the Project**

Improve traffic signal operation for the 12<sup>th</sup> St. and Mountain Rd. intersection

Reduce delay due to northbound and southbound left-turns





### 12<sup>th</sup> St. and Mountain Rd. Traffic

- Traffic Signal Cycle Length: 48 seconds
- Current Level of Service: B
- Future (year 2040)
  - C in AM
  - B in PM
- Queue Length: approximately 13 vehicles





# 12<sup>th</sup> St. and Mountain Rd. Traffic Signal Timing Improvements

## Split Phase Timing on 12<sup>th</sup> St.

- Traffic Signal Cycle Length: 90 seconds
- Level of Service, Year 2016:
  - D in AM
  - E in PM
- Queue Length 12<sup>th</sup> St.: shorter that conventional traffic signal timing
- Queue Length increase on Mountain Rd.





#### Pos