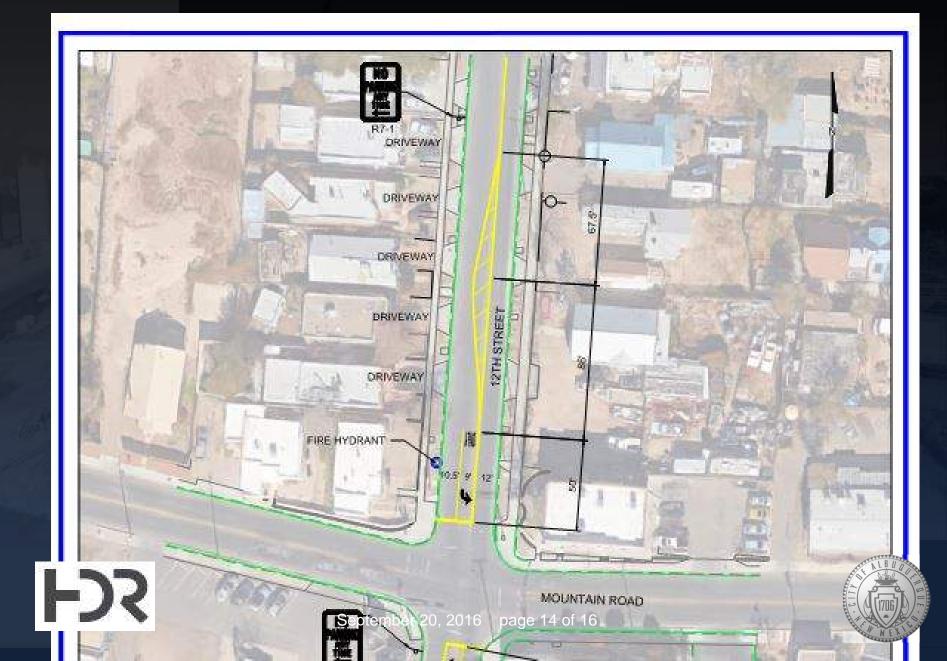

#### Possible 12th St. and Mountain Rd. Geometric Improvements

#### 12th St. and Mountain Rd. Geometric Improvements