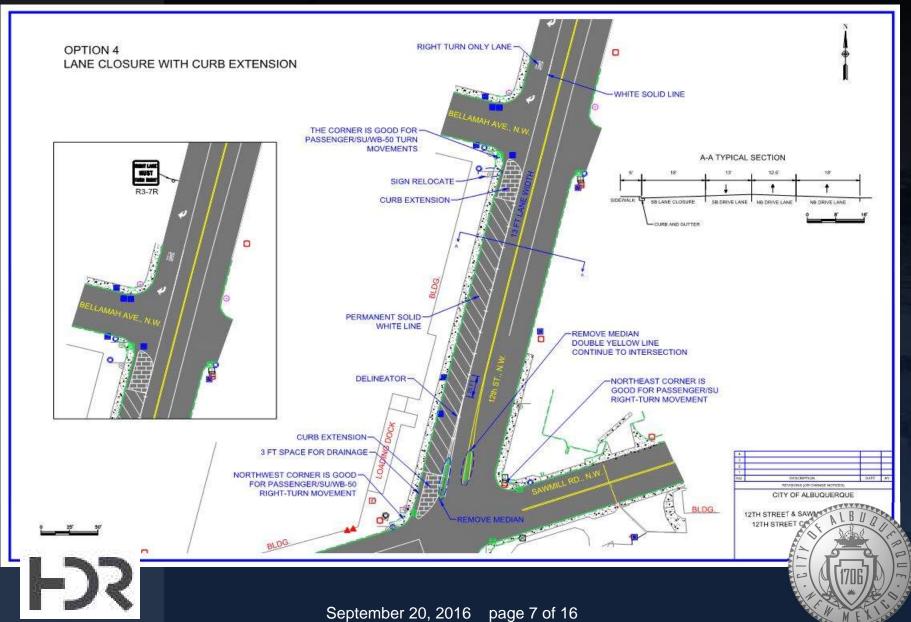

## **Purpose of the Project**

# Improve the geometry of the 12<sup>th</sup> St. and Sawmill Rd. intersection.

- Reduce the number of southbound vehicles turning right onto Sawmill Rd. from 12<sup>th</sup> St.
- Improve parking and complete the sidewalks on the west leg of Sawmill Rd.





## Project Location, 12th St. and Sawmill Rd.







#### **Option 1, Lane Closure Raised Median with Curb Extensions**



### Option 2, Lane Drop with Curb Extension



### Option 3, Lane Drop Paint with delineators



#### Option 4, Lane Closure Delineators and Curb Extensions



## **Sawmill Improvements**



## Project Location, 12th and Mountain





## **Purpose of the Project**

Improve traffic signal operation for the 12<sup>th</sup> St. and Mountain Rd. intersection

Reduce delay due to northbound and southbound left-turns





### 12<sup>th</sup> St. and Mountain Rd. Traffic

- Traffic Signal Cycle Length: 48 seconds
- Current Level of Service: B
- Future (year 2040)
  - C in AM
  - B in PM
- Queue Length: approximately 13 vehicles





# 12<sup>th</sup> St. and Mountain Rd. Traffic Signal Timing Improvements

## Split Phase Timing on 12<sup>th</sup> St.

- Traffic Signal Cycle Length: 90 seconds
- Level of Service, Year 2016:
  - D in AM
  - E in PM
- Queue Length 12<sup>th</sup> St.: shorter that conventional traffic signal timing
- Queue Length increas