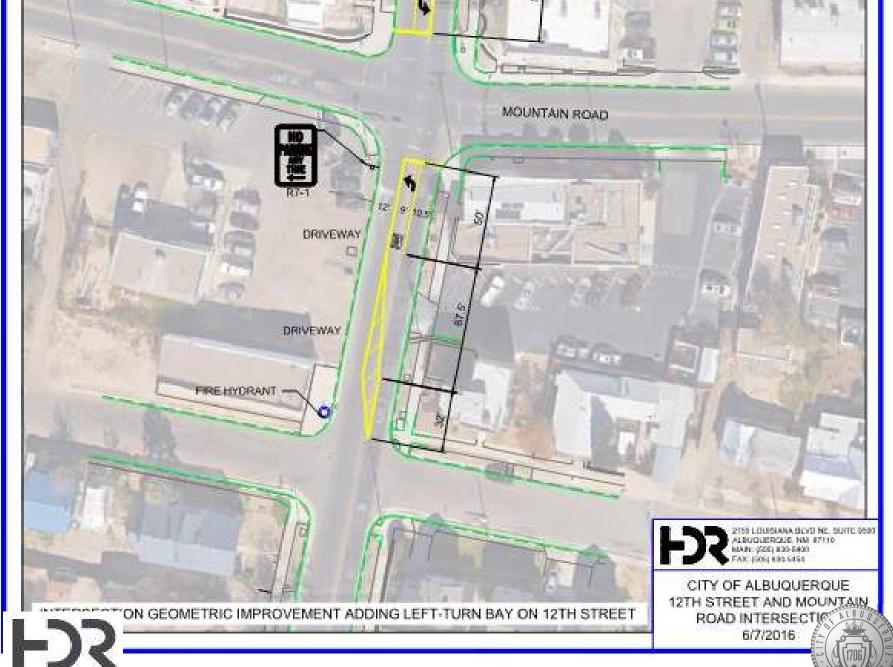

#### Possible 12th St. and Mountain Rd. Geometric Improvements

#### 12th St. and Mountain Rd. Geometric Improvements